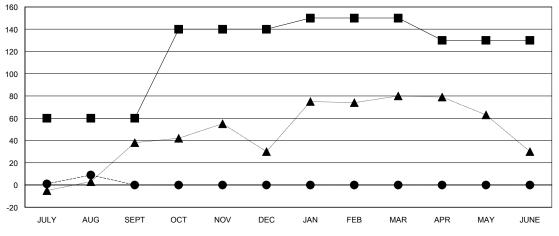

## GOALS AND ACTUAL MEMBERS CUMULATIVE

| - ■ - CURRENT YEAR GOALS FOR NE | W |  |  |  |  |  |
|---------------------------------|---|--|--|--|--|--|
| MEMBERS                         |   |  |  |  |  |  |

- CURRENT YEAR ACTUAL MEMBERS

- LAST YEAR ACTUAL MEMBERS

| DROPPED CLUBS: 1 |    |
|------------------|----|
| DROPPED MEMBERS  |    |
| DECEASED         | 1  |
| CLUB CANCELLED   | 0  |
| OTHER            | 9  |
| TOTAL            | 10 |